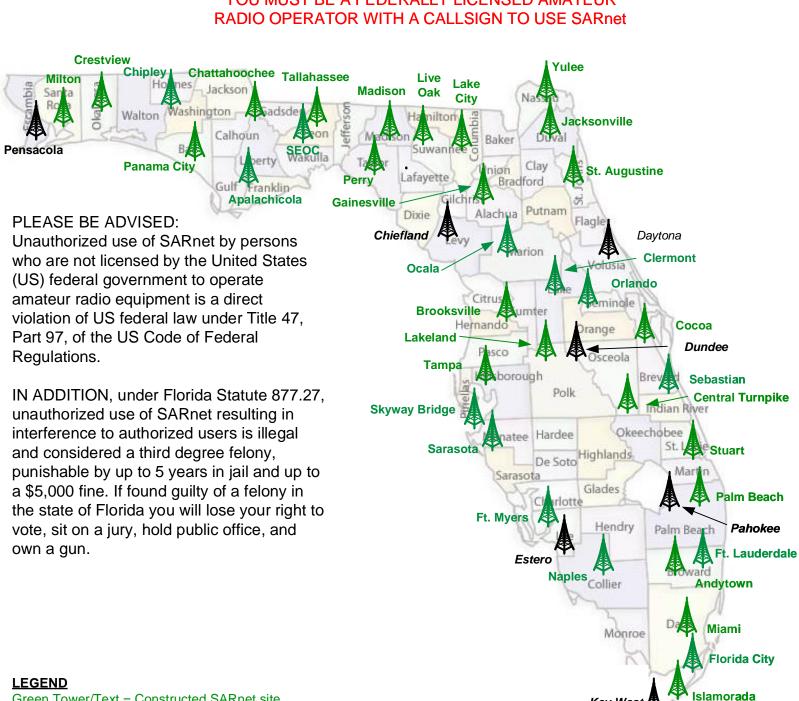

## Statewide Amateur Radio Network "SARNET" Constructed Sites as of November 18, 2019

YOU MUST BE A FEDERALLY LICENSED AMATEUR

| SARnet SITE      | TX (MHz) | Tone (Hz |
|------------------|----------|----------|
| Andytown         | 442.825  | 110.9    |
| Apalachiola      | 444.400  | 94.8     |
| Brooksville      | 444.825  | 146.2    |
| Central Turnpike | 444.975  | 107.2    |
| Chattahoochee    | 444.975  | 94.8     |
| Chiefland        | TBD      | TBD      |
| Chipley          | 444.750  | 100.0    |
| Clermont         | 444.975  | 103.5    |
| Cocoa            | 444.650  | 107.2    |
| Crestview        | 444.900  | 100.0    |
| Daytona          | 442.875  | 123.0    |
| Dundee           | 444.350  | 103.5    |
| Estero           | TBD      | TBD      |
| Ft. Lauderdale   | 442.850  | 110.9    |
| Florida City     | 442.050  | 114.8    |
| -t. Myers        | 444.225  | 136.5    |
| Gainesville      | 444.925  | 123.0    |
| slamorada        | 442.850  | 114.8    |
|                  | 444.700  | 127.3    |
| Key West         | 444.400  | 114.8    |
| _ake City        | 444.900  | 110.9    |
| _akeland         | 442.275  | 82.5     |
| _ive Oak         | 443.700  | 110.9    |
| Madison          | 444.300  | 94.8     |
| Miami            | 444.600  | 167.9    |
| Milton           | 444.725  | 100.0    |
| Naples           | 444.950  | 103.5    |
| Ocala            | 444.025  | 123.0    |
| Orlando          | 444.075  | 103.5    |
| Pahokee          | TBD      | TBD      |
| Palm Beach       | 443.975  | 110.9    |
| Panama City      | 444.175  | 100.0    |
| Pensacola        | 444.875  | 100.0    |
| Perry            | 443.100  | 94.8     |
| Sarasota         | 444.800  | 100.0    |
| Sebastian        | 444.375  | 107.2    |
| SEOC             | 443.500  | 94.8     |
| Skyway Bridge    | 442.250  | 146.2    |
| St. Augustine    | 442.800  | 127.3    |
| Stuart           | 444.150  | 107.2    |
| Tallahassee<br>- | 442.100  | 94.8     |
| Гатра            | 442.850  | 146.2    |
| Yulee            | 442.900  | 127.3    |
|                  |          |          |

Green Tower/Text = Constructed SARnet site

Black Tower/Text = Proposed site or site under construction

TX frequency is repeater talk-out. All UHF repeaters have a +5MHz offset for the talk-in repeater receiver